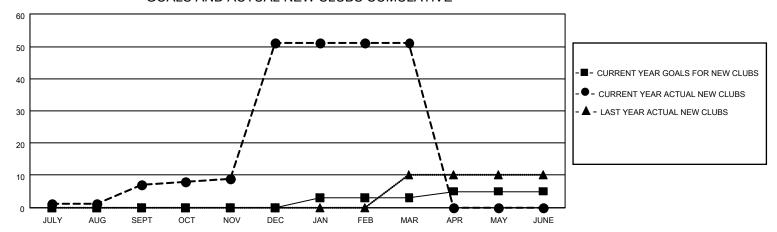

## MONTHLY MEMBERSHIP PROGRESS REPORT

LOCATION INDIA District 316 D Results as of: 3/31/2021

| Clubs         |               |             |               | Members               |                         |                         |                                                    |  |
|---------------|---------------|-------------|---------------|-----------------------|-------------------------|-------------------------|----------------------------------------------------|--|
|               | RESULTS FOR   | R 2020-2021 |               | RESULTS FOR 2020-2021 |                         |                         |                                                    |  |
| QUARTER       | NEW CLUB GOAL | NEW CLUBS   | DROPPED CLUBS | QUARTER MEN           | IBER GROWTH NET<br>GOAL | MEMBER GROWTH<br>ACTUAL | DROPPED<br>MEMBERS ACTUAL<br>(including transfers) |  |
| JULY/AUG/SEPT | 0             | 7           | 0             | JULY/AUG/SEPT         | 0                       | 249                     | 43                                                 |  |
| OCT/NOV/DEC   | 0             | 44          | 0             | OCT/NOV/DEC           | 200                     | 1153                    | 185                                                |  |
| JAN/FEB/MAR   | 3             | 0           | 3             | JAN/FEB/MAR           | 40                      | 191                     | 22                                                 |  |
| APR/MAY/JUNE  | 2             | 0           | 0             | APR/MAY/JUNE          | 0                       | 0                       | 0                                                  |  |

## GOALS AND ACTUAL NEW CLUBS CUMULATIVE