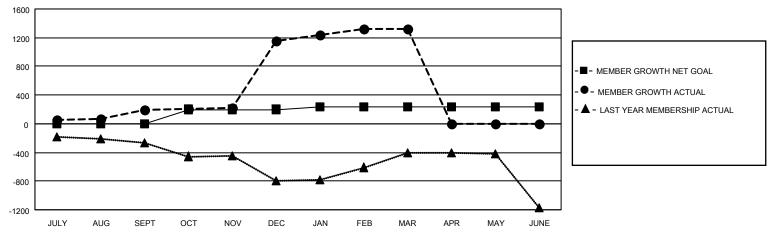

## MONTHLY MEMBERSHIP PROGRESS REPORT

LOCATION INDIA District 316 D Results as of: 3/31/2021

| Clubs         |               |             |               | Members               |                         |                         |                                                    |  |
|---------------|---------------|-------------|---------------|-----------------------|-------------------------|-------------------------|----------------------------------------------------|--|
|               | RESULTS FOR   | R 2020-2021 |               | RESULTS FOR 2020-2021 |                         |                         |                                                    |  |
| QUARTER       | NEW CLUB GOAL | NEW CLUBS   | DROPPED CLUBS | QUARTER MEN           | IBER GROWTH NET<br>GOAL | MEMBER GROWTH<br>ACTUAL | DROPPED<br>MEMBERS ACTUAL<br>(including transfers) |  |
| JULY/AUG/SEPT | 0             | 7           | 0             | JULY/AUG/SEPT         | 0                       | 249                     | 43                                                 |  |
| OCT/NOV/DEC   | 0             | 44          | 0             | OCT/NOV/DEC           | 200                     | 1153                    | 185                                                |  |
| JAN/FEB/MAR   | 3             | 0           | 3             | JAN/FEB/MAR           | 40                      | 191                     | 22                                                 |  |
| APR/MAY/JUNE  | 2             | 0           | 0             | APR/MAY/JUNE          | 0                       | 0                       | 0                                                  |  |

## GOALS AND ACTUAL MEMBERS CUMULATIVE

| DROPPED CLUBS: 3 |     | 114 CLUBS OF 193 ADDED 1 OR MORE<br>NEW MEMBERS | GENDER DISTRIBUTION  MALE 3,501 (73.67%)  FEMALE 1,251 (26.33%) |                 |       |
|------------------|-----|-------------------------------------------------|-----------------------------------------------------------------|-----------------|-------|
| DROPPED MEMBERS  |     |                                                 | TEMALE                                                          | 1,231 (20.3370) |       |
| DECEASED         | 31  | CLICK HERE FOR CUMULATIVE                       | TOTAL FAMILY UNIT MEMBERS                                       |                 | 2,850 |
| CLUB CANCELLED   | 19  | MEMBERSHIP DATA                                 |                                                                 | C DAVING HALF   | 1.793 |
| OTHER 200        |     |                                                 | FAMILY MEMBERS PAYING HALF DUES                                 |                 | 1,795 |
| TOTAL            | 250 |                                                 | DOLO                                                            |                 |       |